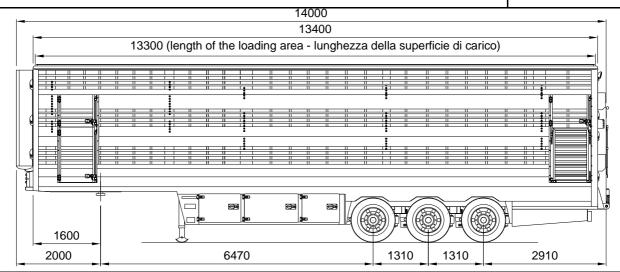

## SEMITRAILER SBA63

| MODEL  | GROSS WEIGHT<br>(Kg) | LENGHT (m) | TARE +/- 3% (Kg) |        |        |
|--------|----------------------|------------|------------------|--------|--------|
|        |                      |            | 2 Deks           | 3 Deks | 4 Deks |
| SBA63U | 39000                | 13.60      | 10000            | 11000  | 12000  |